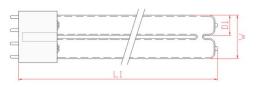

## Geometric Data:

| Overall length | L1 | 318±1.5 mm             |
|----------------|----|------------------------|
| Tube diameter  | D1 | 17±0.2 mm              |
| Tube width     | W  | $37{\pm}0.5~\text{mm}$ |
| Base           |    | 2G11                   |