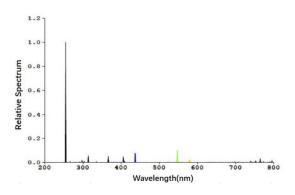

|
| 50%~ <b>90</b> %       |
|                        |
| <b>0°℃~50°</b> ℃       |
| 20%~90%                |
|                        |

#### Attention:

The radiation of the lamps does harm to humans and animals, especially the eyes. So appropriate precaution and protection is necessary to avoid direct radiation.

Performance of the lamps are related to the power input and the matched ballast used.



## Geometric Data:

| Overall length | L1 | 318±1.5 mm             |
|----------------|----|------------------------|
| Tube diameter  | D1 | 17±0.2 mm              |
| Tube width     | W  | $37{\pm}0.5~\text{mm}$ |
| Base           |    | 2G11                   |

### **Applications:**

Air disinfection Water disinfection Surface disinfection

#### **Spectral Radiation Distribution:**