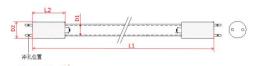

### Geometric Data:

| Overall length | L1 | 437±1.5 mm                           |
|----------------|----|--------------------------------------|
| Base length    | L2 | 45±0.5 mm                            |
| Tube diameter  | D1 | 25±0.5 mm                            |
| Base diameter  | D2 | 25.5±0.2 mm                          |
| Base           |    | G13(long<br>aluminum lamp<br>holder) |