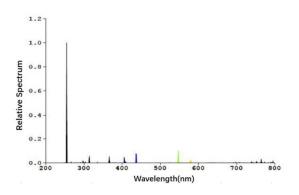

|

#### **Attention:**

The radiation of the lamps does harm to humans and animals, especially the eyes. So appropriate precaution and protection is necessary to avoid direct radiation.

Performance of the lamps are related to the power input and the matched ballast used.



### Geometric Data:

| Overall length | L1 | 437±1.5 mm                           |
|----------------|----|--------------------------------------|
| Base length    | L2 | 45±0.5 mm                            |
| Tube diameter  | D1 | 25±0.5 mm                            |
| Base diameter  | D2 | 25.5±0.2 mm                          |
| Base           |    | G13(long<br>aluminum lamp<br>holder) |

## **Applications:**

Air disinfection Water disinfection Surface disinfection

### **Spectral Radiation Distribution:**